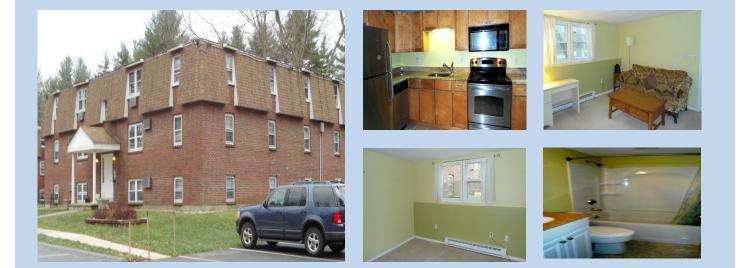

## 870 Haverhill Street unit C3 | Rowley | MA | 01969

Great alternative to renting. Affordable unit some restrictions apply. One bedroom condo. Kitchen with granite countertops and stainless steel appliances opening to dining area. Nice size living room with AC unit and bed room. To qualify: first time home buyer; Max annual gross income: family of: 1 person—\$44,750; 2-\$51,150. Max liquid assets \$75,000, pre approved for a 30 years fixed mortgage. Some flexibility might be considered in qualifying guidelines. Application required. FHA & VA will not accept the deed rider.

- 578 SF of living
- Condo fees: \$180
- Taxes \$778

Avi Glaser

**Omega Ventures Inc.** 

Tel: 617-970-2403 E-mail: aviglaser@comcast.net Web: www.myfirsthome.info